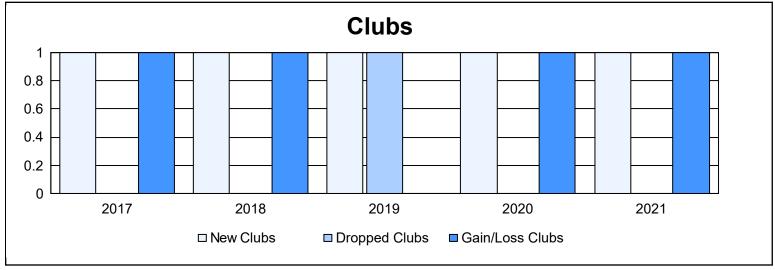

District 310 C As of June 2021 Cumulative

| Year      | New<br>Clubs | Dropped<br>Clubs | Gain/<br>Loss<br>Clubs | New<br>Members | Charter<br>Members | Reinstate<br>Members | Transfer<br>Members | Total<br>Member<br>Added | Total<br>Members<br>Dropped | Gain/<br>Loss<br>Members |
|-----------|--------------|------------------|------------------------|----------------|--------------------|----------------------|---------------------|--------------------------|-----------------------------|--------------------------|
| 2016-2017 | 1            | 0                | 1                      | 151            | 31                 | 16                   | 1                   | 199                      | 170                         | 29                       |
| 2017-2018 | 1            | 0                | 1                      | 128            | 27                 | 8                    | 2                   | 165                      | 179                         | -14                      |
| 2018-2019 | 1            | 1                | 0                      | 137            | 31                 | 10                   | 0                   | 178                      | 134                         | 44                       |
| 2019-2020 | 1            | 0                | 1                      | 97             | 20                 | 5                    | 3                   | 125                      | 180                         | -55                      |
| 2020-2021 | 1            | 0                | 1                      | 140            | 24                 | 18                   | 3                   | 185                      | 159                         | 26                       |
| Average   | 1            | 0                | 1                      | 131            | 27                 | 11                   | 2                   | 170                      | 164                         | 6                        |