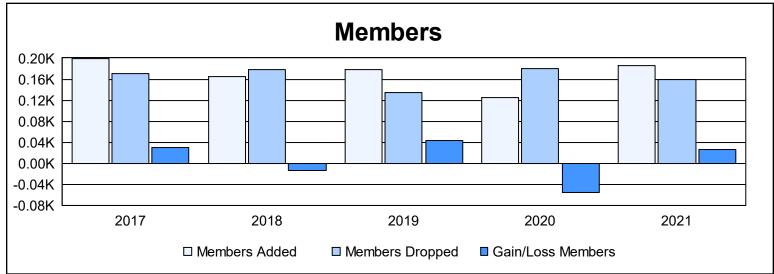

District 310 C As of June 2021 Cumulative

| Year      | New<br>Clubs | Dropped<br>Clubs | Gain/<br>Loss<br>Clubs | New<br>Members | Charter<br>Members | Reinstate<br>Members | Transfer<br>Members | Total<br>Member<br>Added | Total<br>Members<br>Dropped | Gain/<br>Loss<br>Members |
|-----------|--------------|------------------|------------------------|----------------|--------------------|----------------------|---------------------|--------------------------|-----------------------------|--------------------------|
| 2016-2017 | 1            | 0                | 1                      | 151            | 31                 | 16                   | 1                   | 199                      | 170                         | 29                       |
| 2017-2018 | 1            | 0                | 1                      | 128            | 27                 | 8                    | 2                   | 165                      | 179                         | -14                      |
| 2018-2019 | 1            | 1                | 0                      | 137            | 31                 | 10                   | 0                   | 178                      | 134                         | 44                       |
| 2019-2020 | 1            | 0                | 1                      | 97             | 20                 | 5                    | 3                   | 125                      | 180                         | -55                      |
| 2020-2021 | 1            | 0                | 1                      | 140            | 24                 | 18                   | 3                   | 185                      | 159                         | 26                       |
| Average   | 1            | 0                | 1                      | 131            | 27                 | 11                   | 2                   | 170                      | 164                         | 6                        |